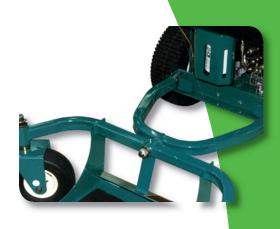

- Bending low and high volume
- Frames and tubular fabrication
- Roll over protection
- Operating handles, lift handles
- Hydrostatic drive and brake lines
- · Brake drums, hubs, broaching
- Sub-assembly
- Specialty accessories