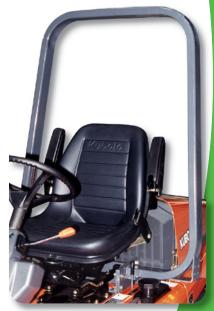

- Bending low and high volume
- Frames and tubular fabrication
- Roll over protection
- Operating handles, lift handles
- Hydrostatic drive and brake lines
- · Brake drums, hubs, broaching
- Sub-assembly
- Specialty accessories