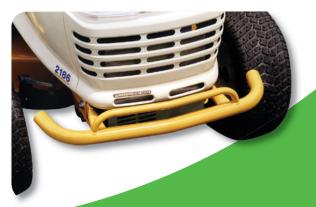

- Bending low and high volume
- Frames and tubular fabrication
- Roll over protection
- Operating handles, lift handles
- Hydrostatic drive and brake lines
- · Brake drums, hubs, broaching
- Sub-assembly
- Specialty accessories