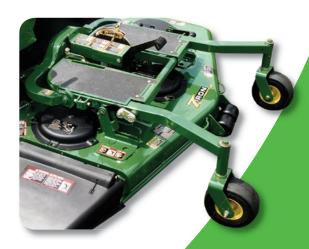

- Bending low and high volume
- Frames and tubular fabrication
- Roll over protection
- Operating handles, lift handles
- Hydrostatic drive and brake lines
- · Brake drums, hubs, broaching
- Sub-assembly
- Specialty accessories