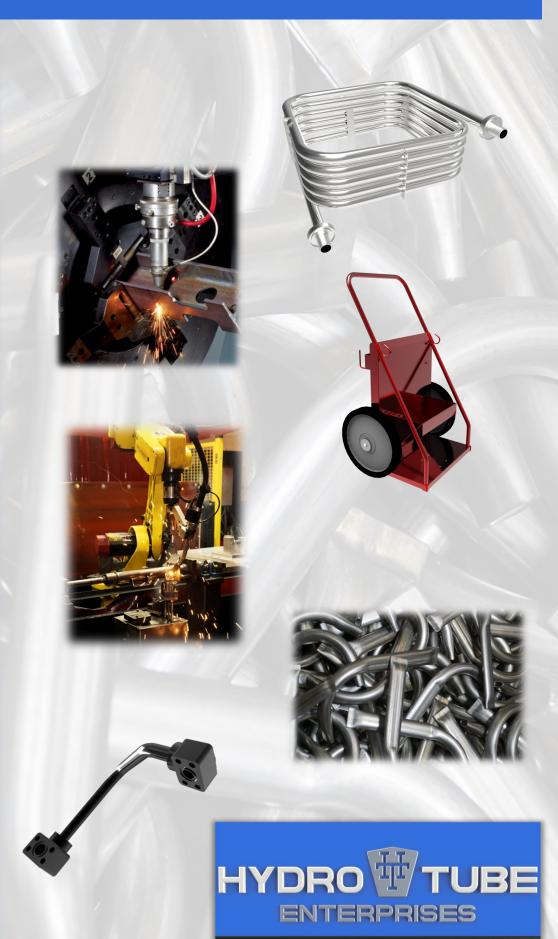

#### **Bending**

9 Axis CNC Rotary Draw BendingMandrel BendingCompression BendingSpiral Bending

#### **Tube Laser**

2d Tube Laser Cutting
2D and 3D Tube and Open shape Cutting

#### Welding

TIG, Mig, GMAW, FCAW, SMAW
Robotic Welding
Hand Welding
Brazing, Induction and Gas, Silver and Brass

#### **End Finishing**

Coping, Squaring, Deburring
Beading, Reducing, Expanding, Flaring
Closing
Press forming

#### Machining

Manual, Vertical Mill, Drill, Bore, Tap CNC, Vertical Milling CNC lathe, Turning, Threading, Boring Broaching, Flow Drill

#### **Pressure Testing**

Immersion Hydro Static Leak Decay

## **Finishing**

Powder Coat Paint
Zinc and Iron Phosphate

# **Proprietary Equipment**

CNC Gas Manifold Machine Flow Drill and Tap CNC "TIG" End Close Machine Stud Weld Linear Guide Machine